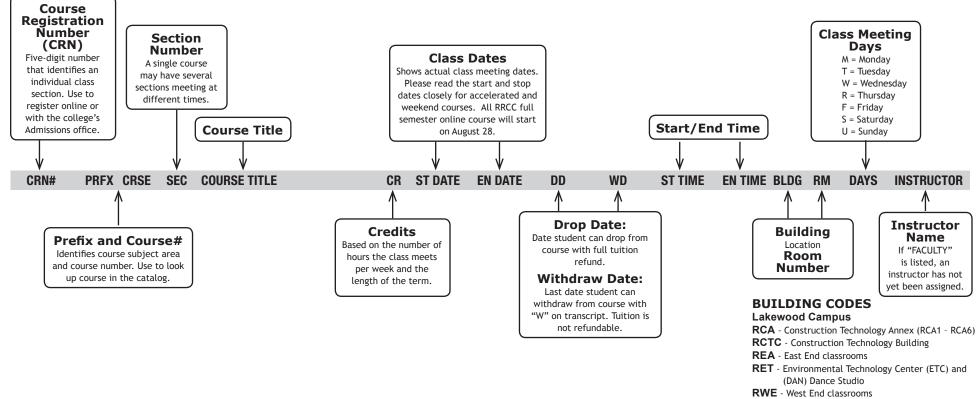

# How to Read the Schedule of Courses

RLC - Lakewood campus

#### **ARVADA Campus**

**ARV -** All classrooms

#### Other

- RWT Warren Tech Center
- RCON CCCOnline courses RON - RRCC online courses
- **ROF** RRCC off-campus course **RDL** - RRCC Distance Learning (Online)
- **TBA** Room number not assigned
  - **5A** Room number not assigned