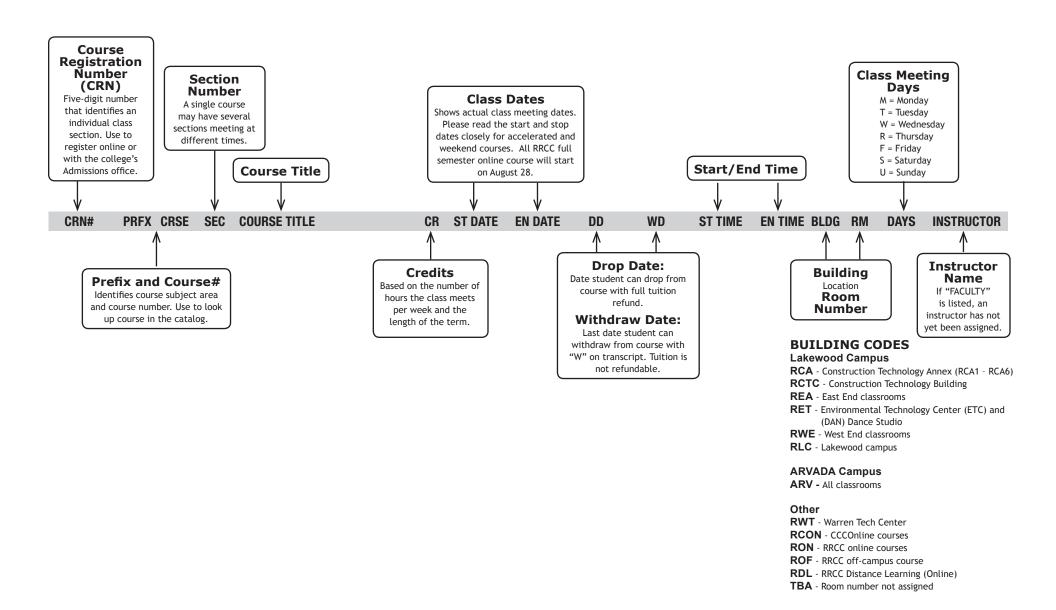

# **How to Read the Schedule of Courses**

CRN# PRFX CORS SEC COURSE TITLE CR ST DATE EN DATE DD WD ST TIME EN TIME BLDG RM DAYS INSTRUCTOR