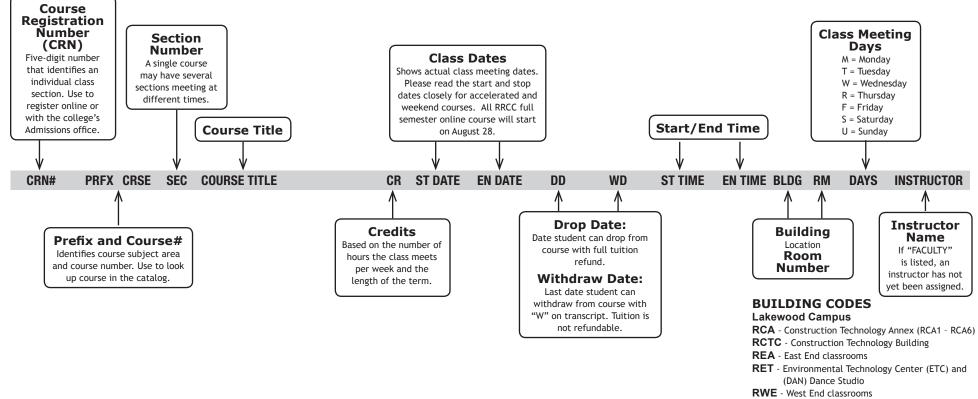

# How to Read the Schedule of Courses

RLC - Lakewood campus

#### **ARVADA Campus**

**ARV -** All classrooms

#### Other

- RWT Warren Tech Center
- RCON CCCOnline courses RON - RRCC online courses
- **ROF** RRCC off-campus course **RDL** - RRCC Distance Learning (Online)
- **TBA** Room number not assigned
  - **5A** Room number not assigned

### RED ROCKS COMMUNITY COLLEGE 2017 FALL ARVADA SCHEDULE

|                      |         |          |        |                                   |       | AN          | IT-ANTHI    | ROPOLO       | GY           |           |             |          |        |              |                    |
|----------------------|---------|----------|--------|-----------------------------------|-------|-------------|-------------|--------------|--------------|-----------|-------------|----------|--------|--------------|--------------------|
| egistra              | ation f | or all ( | GT Pat | thway courses require successful  | l cor | npletion of | ENG 090 o   | r CCR 092 o  | r CCR 094 (  | Grade C d | or higher)  | or equi  | valent | placen       | nent scores        |
| CCUP                 | PLACEF  | R 95 or  | ACT    | 18).                              |       |             |             |              |              |           |             |          |        |              |                    |
| /EEKE                | END/A   | CCEL     | ERAT   | TED                               |       |             |             |              |              |           |             |          |        |              |                    |
| 2812                 | ANT     | 101      | 621    | Cultural Anthropology : SS3       | 3     | 10/06/17    | 10/20/17    | 10/07/17     |              |           | 1000PM      |          | 7151   | F            | Godel-Gengenbach   |
|                      |         |          |        |                                   |       | 10/07/17    |             | 10/07/17     | 10/17/17     | 0800AM    | 0530PM      | RARV     | 7151   | S            | Godel-Gengenback   |
|                      |         |          |        |                                   |       |             | BIO-BI      | OLOGY        |              |           |             |          |        |              |                    |
|                      |         |          | -      | ired on all prerequisite courses. | -     | -           |             |              | -            |           | -           |          |        |              |                    |
|                      |         | igher)   | or eq  | uivalent placement scores (ACCU   | JPLA  | CER 95 or / | ACT 18). M/ | AT 050 or 09 | 90 (or equiv | alent tes | t scores) v | with a C | or hi  | gher is      | required on most B |
| ourses               |         |          |        |                                   |       |             |             |              |              |           |             |          |        |              |                    |
|                      |         | AMP      |        |                                   |       |             |             |              |              |           |             |          |        |              |                    |
| 2852                 | BIO     |          |        | Basic Anatomy And Physiology      |       | 08/22/17    |             | 09/06/17     |              |           | 0940AM      | RARV     | 9240   |              | TBD                |
| 2853                 | BIO     | 111      | 201    | Gen College Biology I/Lab: SC1    | 5     | 08/21/17    |             | 09/06/17     | 11/14/17     |           |             | RARV     |        |              | Kern               |
|                      |         |          |        |                                   | _     | 08/21/17    |             | 09/06/17     |              |           | 1100AM      | RARV     |        |              | Kern               |
| 2854                 | BIO     | 111      | 202    | Gen College Biology I/Lab: SC1    | 5     | 08/22/17    |             | 09/06/17     | 11/14/17     |           |             | RARV     |        |              | Cahoone            |
|                      |         |          |        |                                   |       | 08/22/17    |             | 09/06/17     | 11/14/17     |           |             | RARV     | 9920   |              | Cahoone            |
| 1281                 | BIO     | 201      |        | Hum Anatomy&Phys w/Lab I:SC1      |       | 08/21/17    |             | 09/06/17     | 11/14/17     |           |             | RARV     | 9240   |              | Hebert             |
| 1961                 | BIO     | 201      |        | Hum Anatomy&Phys w/Lab I:SC1      |       | 08/22/17    |             | 09/06/17     | 11/14/17     |           |             | RARV     | 9240   |              | Hebert             |
| 1326                 | BIO     | 202      |        | Hum Anatomy&Phys II/Lab :SC1      |       | 08/21/17    |             | 09/06/17     | 11/14/17     |           |             | RARV     | 9240   |              | Hebert             |
| 2855                 | BIO     | 204      | 201    | Microbiology w/Lab: SC1           | 4     | 08/22/17    |             | 09/06/17     | 11/14/17     | 0800AM    | 1045AM      | RARV     | 9250   | TR           | TBD                |
|                      |         |          |        |                                   |       |             | BO2-BC      | ISINESS      |              |           |             |          |        |              |                    |
|                      |         |          |        |                                   |       |             |             |              |              |           |             |          |        |              |                    |
| <b>7 V A</b><br>3255 | BUS     | 175      |        | SpT: Intro to Non-Profit Orgs     | З     | 08/23/17    | 11/11/17    | 08/28/17     | 10/02/17     | 0530PM    | 0900PM      | RARV     | 7155   | \ <b>\</b> / | TBD                |
| 3256                 | BUS     | 176      |        | SpT:NP Design, Eval,&Decision     |       | 11/18/17    |             | 10/10/17     |              |           | 0900PM      |          |        |              | TBD                |
| 5250                 | 200     | 1/0      | 210    |                                   |       |             |             |              |              |           | 00001111    | 10.111   | , 100  | ••           | 100                |
| CR09                 | 2 and   | CCR09    | 4 ren  | laces previous 060 and 090 level  |       |             |             |              |              | _         | FNG121      |          |        |              |                    |
|                      |         |          |        |                                   | 2     |             |             |              |              |           |             |          |        |              |                    |
|                      |         |          |        | Studio 121                        | 3     | 08/22/17    | 12/12/17    | 09/06/17     | 11/14/17     | 0300PM    | 0415PM      | RARV     | 7151   | TR           | Owens              |
|                      |         |          | _00    |                                   | -     |             |             |              | ,, _,        |           |             |          |        |              |                    |
| Grade o              | of C or | bette    | r reau | ired on all prerequisite courses. |       |             |             |              |              |           |             |          |        |              |                    |
|                      |         |          | •      | thway courses require successful  |       | npletion of | ENG 090 o   | r CCR 092 o  | r CCR 094 (  | Grade C d | or higher)  | or equi  | valent | placen       | nent scores        |
| -                    |         | R 95 or  |        | • •                               |       |             |             |              |              |           |             | •        |        | -            |                    |

| RN#               | PRFX (     | CORS    | SEC    | COURSE TITLE                                               | CR S   | T DATE             | EN D/   | ATE     | DD                 | WD        | ST 1   | TIME E           | N TIME B   | LDG RI   | M DAY        | YS                | INSTRUCTOR                 |
|-------------------|------------|---------|--------|------------------------------------------------------------|--------|--------------------|---------|---------|--------------------|-----------|--------|------------------|------------|----------|--------------|-------------------|----------------------------|
|                   |            |         | US     |                                                            |        |                    |         |         |                    |           |        |                  |            |          |              |                   |                            |
|                   | -          |         |        | Intro to Chemistry I/Lab: SC1                              | 5      | 08/22/2            | 17 1    | 2/12/17 | 09/06/1            | 17 11/    | 14/17  | 1200PM           | 0300PM     | RARV     | 9230         | ) TR              | TBD                        |
| -                 | -          | -       | -      |                                                            |        | , ,                |         |         |                    |           |        |                  |            |          |              |                   |                            |
| ntac              | t the C    | omput   | ter Te | chnology Department Chair: (.                              |        |                    | -       |         | -                  |           | -      | -                | egree pro  | ograms.  | Advis        | ing g             | uides are posted at        |
|                   |            | •       |        | -technology > Course Sequenci                              |        |                    |         | -       | •                  |           |        |                  |            | -        |              |                   | •                          |
|                   | ter cou    |         |        | 67                                                         | 0      |                    |         |         |                    |           | •      |                  |            |          | ,            | ,                 |                            |
|                   | DA C       |         | US     |                                                            |        |                    |         |         |                    |           |        |                  |            |          |              |                   |                            |
| 3269              | CIS        | 118     | 201    | Intro PC App:Win10&Office 2016                             | 53     | 08/21/2            | 17 1    | 2/11/17 | 09/06/1            | l7 11/    | 14/17  | 0900AM           | 1015AM     | RARV     | 7114         | NW                | V TBD                      |
|                   |            |         |        |                                                            | DMS    | <b>-DIAG</b>       | NOS     | TIC ME  |                    | . SONO    | GRA    | PHY              |            |          |              |                   |                            |
| rolln             | nent in    | DMS o   | cours  | es, except for DMS 101, is limit                           | ted to | student            | ts who  | have be | en acce            | pted into | the S  | onograph         | y prograr  | n. Plea  | se visi      | it the            | program website at         |
| vw.r              | rcc.edu    | ı/medi  | icalim | aging for application procedur                             | es an  | d admiss           | sions r | equirem | ents. Ad           | ditional  | fees r | equired fo       | or interns | hips. In | order        | <sup>r</sup> to p | articipate in the clinical |
| rtior             | n of this  | s progi | ram, a | and therefore complete the pr                              | ogram  | n, the stu         | udent i | must co | mplete a           | criminal  | backg  | ground ch        | eck per s  | tate gui | ideline      | es. Se            | e program advisor for      |
| ore ii            | nforma     | tion. I | ntern  | et access required.                                        |        |                    |         |         |                    |           |        |                  |            |          |              |                   |                            |
| RVA               | DA C       | AMP     | US     |                                                            |        |                    |         |         |                    |           |        |                  |            |          |              |                   |                            |
| 929               | DMS        | 205     | 201    | Small Parts Ultrasound                                     | 2      | 08/23/2            | 17 1    | 2/06/17 | 09/06/1            | L7 11/    | 14/17  | 0200PM           | 0400PM     | RARV     | 8220         | w                 | TBD                        |
| 84                | DMS        | 221     | 201    | OB/GYN Ultrasound I                                        | 2      | 08/21/2            | 17 1    | 2/11/17 | 09/06/1            | l7 11/    | 14/17  | 0630PM           | 0830PM     | RARV     | 8240         | ) М               | TBD                        |
| 46                | DMS        | 231     | 201    | Abdominal Ultrasound I                                     | 2      | 08/25/2            | 17 1    | 2/08/17 | 09/06/1            | l7 11/    | 14/17  | 0900AM           | 1100AM     | RARV     | 8220         | ) F               | TBD                        |
| 45                | DMS        | 241     | 201    | Ultrasound Physics I                                       | 2      | 08/21/2            | 17 1    | 2/11/17 | 09/06/1            | L7 11/    | 14/17  | 0400PM           | 0600PM     | RARV     | 8240         | ) M               | TBD                        |
| )51               | DMS        | 244     | 201    | General Ultrasound Scan Lab                                | 3      | 08/25/2            | 17 1    | 2/08/17 | 09/06/1            | l7 11/    | 14/17  | 0200PM           | 0500PM     | RARV     | 8220         | ) F               | TBD                        |
| )51               | DMS        | 244     | 201    | General Ultrasound Scan Lab                                | 3      | 08/23/2            | 17 1    | 2/06/17 | 09/06/1            | l7 11/    | 14/17  | 0900AM           | 0100PM     | RARV     | 8220         | W (               | TBD                        |
| 948               | DMS        | 252     | 201    | Abdominal Vascular Sonography                              | 2      | 08/25/2            | 17 1    | 2/08/17 | 09/06/1            | l7 11/    | 14/17  | 1200PM           | 0145PM     | RARV     | 8220         | ) F               | TBD                        |
| RCC               | CONL       | INE     |        |                                                            |        |                    |         |         |                    |           |        |                  |            |          |              |                   |                            |
| 289               | DMS        | 101     | 470    | Introduction to Sonography                                 | 2      | 08/28/2            | 17 1    | 2/12/17 | 09/13/1            | l7 11/    | 16/17  | TBD              | TBD        | TBD      | TBD          | TBD               | D TBD                      |
| 020               | DMS        | 101     | 471    | Introduction to Sonography                                 | 2      | 08/28/2            | 17 1    | 2/12/17 | 09/13/1            | L7 11/    | 16/17  | TBD              | TBD        | TBD      | TBD          | TBD               | D TBD                      |
|                   |            |         |        |                                                            |        |                    | E       | ENG-E   | NGLIS              | H         |        |                  |            |          |              |                   |                            |
| IG 12             | 21 or hi   | igher:  | Pre-r  | equisite of CCR 092 or CCR 094                             | (Grad  | de C or l          | nigher) | or equi | valent pl          | lacement  | score  | s (ACCUP         | LACER 95   | or ACT   | 18 or        | r SAT             | Verbal/Critical score      |
| 0 or              | higher     | ). Sco  | res m  | ust be no more than 5 years o                              | ld.    |                    |         |         |                    |           |        |                  |            |          |              |                   |                            |
| RVA               | DA C       | AMP     | US     |                                                            |        |                    |         |         |                    |           |        |                  |            |          |              |                   |                            |
|                   |            | 121     | 201    | English Composition I : CO1                                | 3      | 08/22/2            | 17 1    | 2/12/17 | 09/06/1            | l7 11/    | 14/17  | 0900AM           | 1015AM     | RARV     | 7155         | 5 TR              | TBD                        |
| 955               | ENG        | 121     |        | • •                                                        |        |                    |         |         |                    |           |        |                  |            |          |              |                   |                            |
|                   | ENG<br>ENG | 121     |        | English Composition I : CO1                                | 3      | 08/22/2            | 17 1    | 2/12/17 | 09/06/1            | l7 11/    | 14/17  | 0130PM           | 0245PM     | RARV     | 7151         | TR                | Owens                      |
| 955<br>978<br>245 |            |         | 202    | English Composition I : CO1<br>English Composition I : CO1 |        | 08/22/2<br>08/22/2 |         |         | 09/06/1<br>09/06/1 | -         | -      | 0130PM<br>0130PM |            |          | 7151<br>7151 |                   | Owens<br>Owens             |