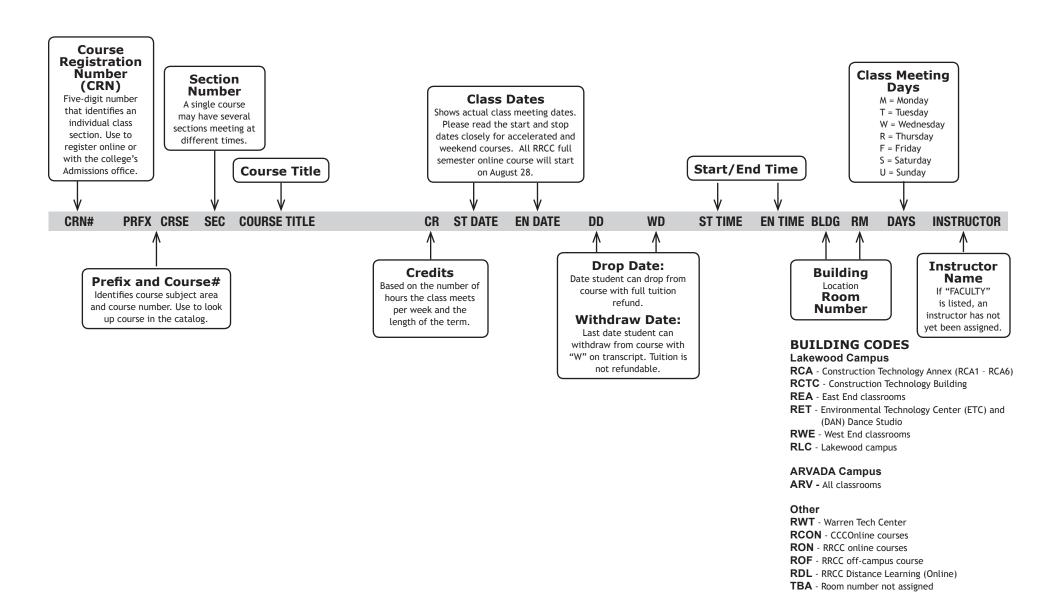

ics/Transfers/gtPathways/curriculum.html.

Below are the GT Pathways general categories followed by specific, state-approved courses in each category.

# **General Categories**

#### **Arts & Humanities**

AH1: Arts and Expression

AH2: Literature and Humanities

AH3: Ways of Thinking

AH4: Foreign Languages (must be Intermediate/200 level)

#### Communication

CO1: Introductory Writing Course/ English CO2: Intermediate Writing Course/ English

# History

HI1: History

#### **Mathematics**

MA1: Mathematics

## **Natural & Physical Sciences**

SC1: With a required laboratory SC2: Without a required laboratory

#### Social & Behavioral Sciences

SS1: Economic or Political Systems

SS2: Geography

SS3: Human Behavior, Culture, or Social Frameworks

# **How to Read the Schedule of Courses**



#### RED ROCKS COMMUNITY COLLEGE 2017 FALL ARVADA SCHEDULE

#### **ANT-ANTHROPOLOGY**

Registration for all GT Pathway courses require successful completion of ENG 090 or CCR 092 or CCR 094 (Grade C or higher) or equivalent placement scores (ACCUPLACER 95 or ACT 18).

#### WEEKEND/ACCELERATED

| 22812 ANT | 101 | 621 Cultural Anthropology: SS3 | 3 10/06/17 | 10/20/17 10/07/17 | 10/17/17 0500PM | 1000PM | RARV | 7151 F | Godel-Gengenbach |
|-----------|-----|--------------------------------|------------|-------------------|-----------------|--------|------|--------|------------------|
|           |     |                                | 10/07/17   | 10/21/17 10/07/17 | 10/17/17 0800AM | 0530PM | RARV | 7151 S | Godel-Gengenbach |

#### **BIO-BIOLOGY**

Grade of C or better required on all