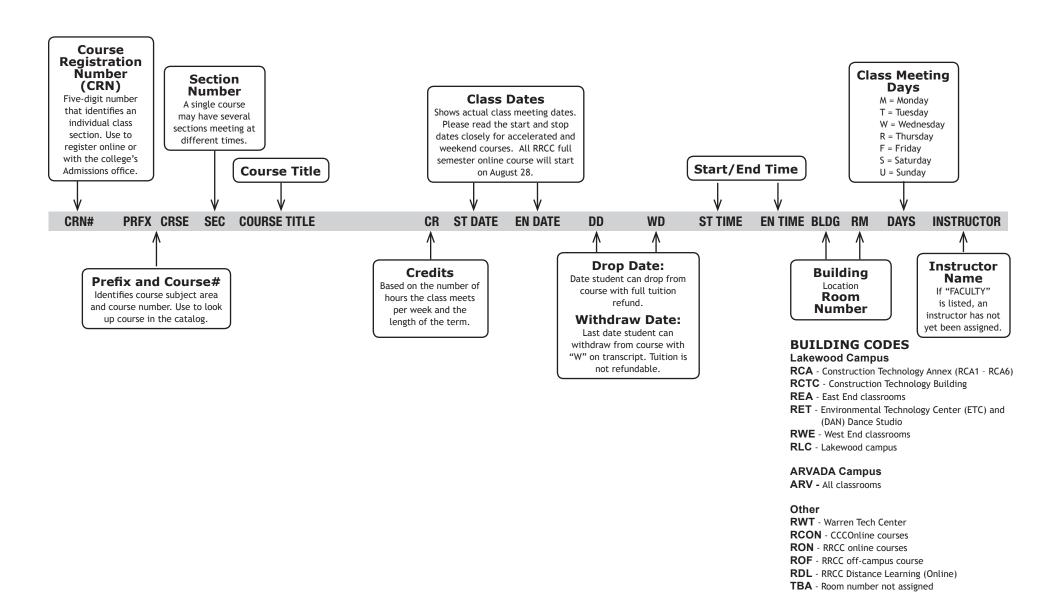

/Transfers/gtPathways/curriculum.html.

Below are the GT Pathways general categories followed by specific, state-approved courses in each category.

# **General Categories**

#### **Arts & Humanities**

AH1: Arts and Expression

AH2: Literature and Humanities

AH3: Ways of Thinking

AH4: Foreign Languages (must be Intermediate/200 level)

#### Communication

CO1: Introductory Writing Course/ English CO2: Intermediate Writing Course/ English

## History

HI1: History

#### **Mathematics**

MA1: Mathematics

#### **Natural & Physical Sciences**

SC1: With a required laboratory SC2: Without a required laboratory

#### Social & Behavioral Sciences

SS1: Economic or Political Systems

SS2: Geography

SS3: Human Behavior, Culture, or Social Frameworks

# **How to Read the Schedule of Courses**



#### RED ROCKS COMMUNITY COLLEGE 2017 FALL ARVADA SCHEDULE

#### **ANT-ANTHROPOLOGY**

Registration for all GT Pathway courses require successful completion of ENG 090 or CCR 092 or CCR 094 (Grade C or higher) or equivalent placement scores (ACCUPLACER 95 or ACT 18).

| ΔR\ | A C | ΔМ | PHS |
|-----|-----|----|-----|
|     |     |    |     |

| 20056 ANT  | 101 201 Cultural Anthropology: SS3 | 3 08/22/17 | 12/12/17 09/06/17 | 11/14/17 1030AM | 1145AM RAF | V 7155 TR | Zeeman           |
|------------|------------------------------------|------------|-------------------|-----------------|------------|-----------|------------------|
| WEEKEND/AC | CCELERATED                         |            |                   |                 |            |           |                  |
| 22812 ANT