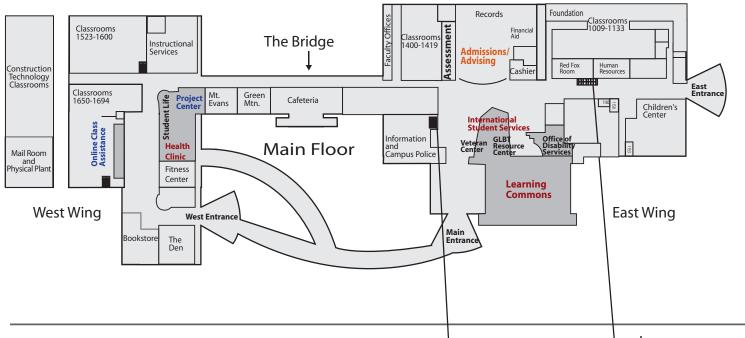

# STUDENT SUCCESS SERVICES MAP

# **COMPUTER ACCESS \***

Learning Commons Library (second floor) Student Project Center

### **HEALTH CLINIC**

Behavioral Health Services & Counseling \*

# LEARNING COMMONS

College Prep Zone

Connect to Success Services \*

Desire2Learn (D2L) Assistance

Career Services, Experiential Learning,

and Job Search Assistance

Foreign Language/ESL Lab

**GLBT Resource Center** 

International Student Services

Math Lab \*

Office of Disability Services

Office of Inclusion & Diversity

Study Group Central

**Tutoring** 

**Veteran Services** 