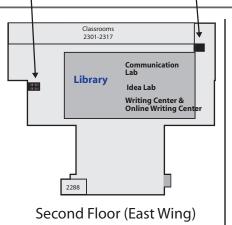

# LIBRARY SERVICES, SECOND FLOOR

Communication Lab

Idea Lab

Writing Center \* and Online Writing Center

<sup>\*</sup> Services available at both Lakewood and Arvada Campuses