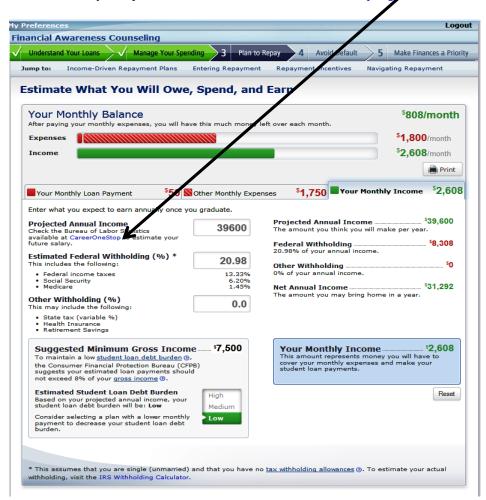

In section 1, Understand your Loans, look up your loan information on the NSLDS link to the right.

Write down your total debt **plus** the loan amount you are requesting:

On the **Plan to Repay** section, under the **Your Monthly Income** tab, visit the career one-stop and enter your projected annual income based on the career you expect to have. The link is <a href="https://www.careeronestop.org">www.careeronestop.org</a>.