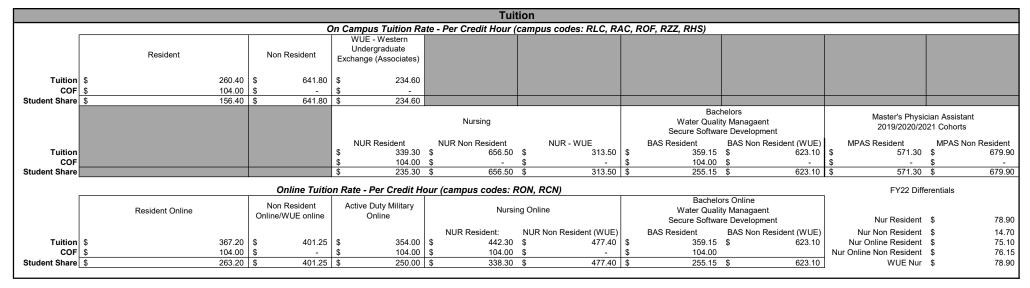

## **Red Rocks Community College Tuition and Fees**

Tuition rates are set annually by the State Board for Community Colleges and Occupational Education. These rates are effective for Fall 2022, Spring 2023 and Summer 2023



\$125 to \$333 - flat fee

|                                                |                               |       |                         | rees                                                |               |                 |        |
|------------------------------------------------|-------------------------------|-------|-------------------------|-----------------------------------------------------|---------------|-----------------|--------|
| Student Fees char                              | ged one time per Ter          | m     |                         | Student Campus Fees charge                          | ed per cred   | dit hour        |        |
| Applies to On Campus, O                        | online and Off Campus co.     | urses | 1                       |