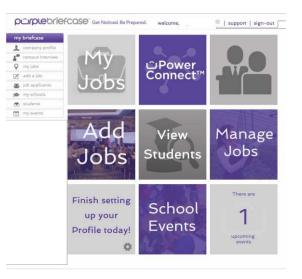

## **MENU OPTIONS:**

- My Briefcase View all of your notifications and have easy access to menu options.
- **Company Profile** Create and edit your profile by selecting tiles and choosing from a list of options.
- My Jobs Manage all of your posted jobs and internships, including editing and deleting.
- Add a Job Create a job posting that you want to advertise.
- Job Applicants Receive applications and resumes.
- **My Schools** Administer your connections to the schools that use Purple Briefcase.
- **Students** Browse through potential candidates at the schools you are connected to.